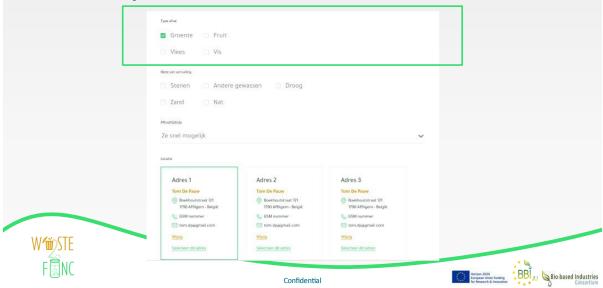

### 5. What other potential contaminants are in your streams that should be mentioned? Should Dry/Wet be mentioned separately?

Dry or Wet should be a separate question. Also if possible add the % of Dry Matter (if this is known, not as something obligatory).

For sure glass should be added, but also the packaging material of the stream (if needed).

A very important remark is that now it is not mentioned in what type of packaging the material is being collected.

For example: Is it on a pallet? Is the material in an IBC? Is it in a dedicated waste container that is emptied in a truck and left at the company that offers the stream (like in supermarkets)? Is the material in a special package that can be returned to the company, etc.