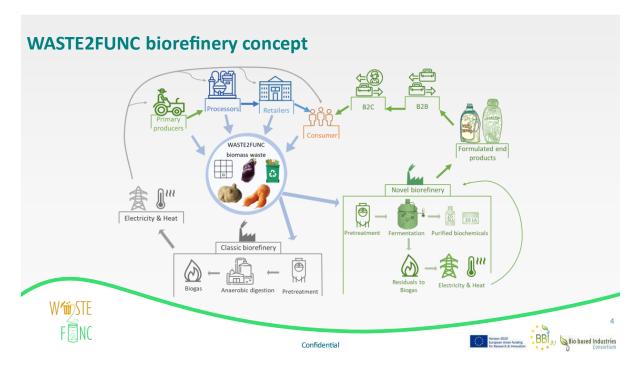

#### 1 Introduction

The WAST2FUNC project is seeking to create, as a demonstration, a new and sustainable biomass waste supply chain. This will integrate fluctuating supplies of agricultural food-crop biomass waste with an industrial food waste supply chain in order to demonstrate the potential for converting this combined stream into lactic acid and microbial biosurfactants as functional ingredients for home and personal care applications.