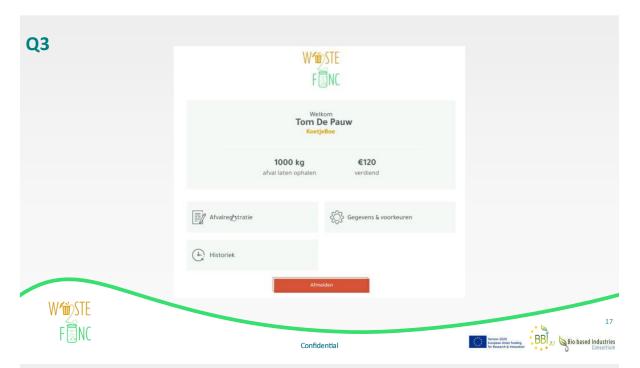

### 3. Waste/Side Stream registration: Are kg and m<sup>3</sup> useful units for the weight? Do you prefer other/extra units? Which ones?

For piece of meat litre would also be a preferred unit to add (fermentation spent broth), so this will be added.

A question was raised whether this should be exact or it can be an estimated value, obviously this can be an estimated value.