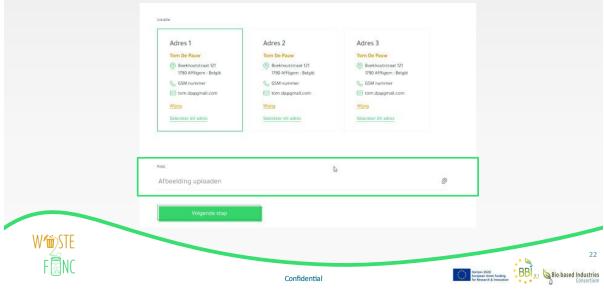

#### 7. Do you think that being able to add a picture is an advantage or not necessary?

This is for sure an advantage, in some cases this is even required, as for some things that need to be picked up, they need to placed at a specific location in the company to avoid contamination (e.g. if it is standing close to something toxic that should not be picked up and you don't want the toxic material to be picked up instead).

It might be a good idea to foresee different pictures: 1. A picture of the waste itself, 2. the waste in its packaging material and 3. the exact location of the to be collected material. As such picking up the wrong thing can be avoided as much as possible.