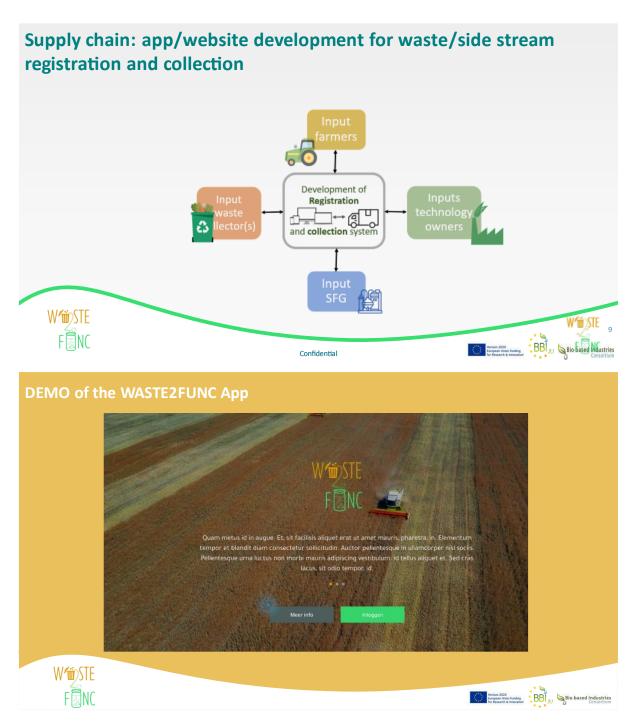

More specifically we organised a dedicated WASTE2FUNC workshop to showcase the first version of the app that was developed in the framework of WP2 and to gather input from different stakeholders (also from the WASTE2FUNC focus group) on the further development of the app. The final agenda of the event showcasing the workshop can be found via this link: https://www.bbeu.org/wp-content/uploads/2022/09/PPBEB\_Programme\_2022.pdf.

#### 2.2 Meeting content

The meeting was divided into two parts: a presentation of the project and its progress by the project consortium, followed by a demo of the app, accompanied by two VoxVote questioning rounds to get more insight in 1) Which companies are around the table, 2) what is still needed for the app.

### 8. If these streams can be registered for collection in the future (for alternative valorisation routes), do you prefer an app/website/telephone line for this?

All are interested in this.

After this questioning, a demo of the current (front-end) version of the app was shown and a new dedicated VoxVote poll was started up with specific questions on the app. We will sum up the questions below, and will describe the results/discussion per question: