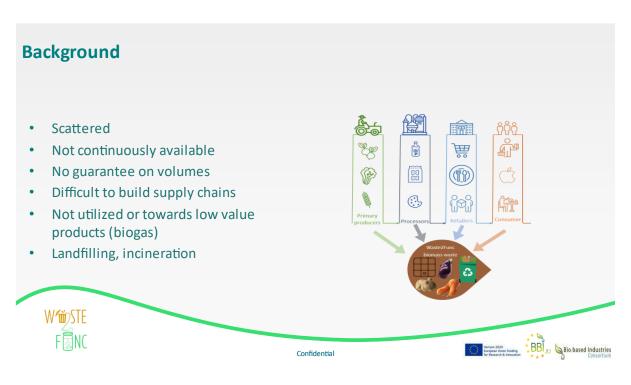

### 1. Does your company have any biomass side and/or waste streams available currently having no valorisation route or a low-value valorisation routes?

All present people indicated to have these streams available or indicate to know a company that have streams available.

#### 2. Are these streams recurring side/waste streams?

For all companies there were indeed recurring side/waste streams.

#### 3. How often are they available?

This is really dependent from stream to stream, weekly, two weekly, sometimes daily.

#### 4. What is the current valorisation route of these streams?

Fish feed, additive for cattle feed, biogas conversion, etc.

Piece of meat had no plan yet for the valorisation of the medium they use to grow their animal cell lines (contains a lot of lactic acid). They are actively looking for potential waste streams since the media for these cell lines are very expensive, considering all growth factors.

#### 5. Do you have occasionally available side/waste streams (see definitions in introduction) available?

These streams are limitedly available for all companies present

## 6. What is the main reason of the availability of these streams? (options: bad batch, seasonality, technical breakdown)

None of the available options were chosen, as another reason everyone indicated they sometimes have limited availability of certain streams (very variable), but they believe these amounts are not interesting, nor economically viable.

#### 7. Do you have a valorisation route for these occasional streams currently?

See above, not applicable.