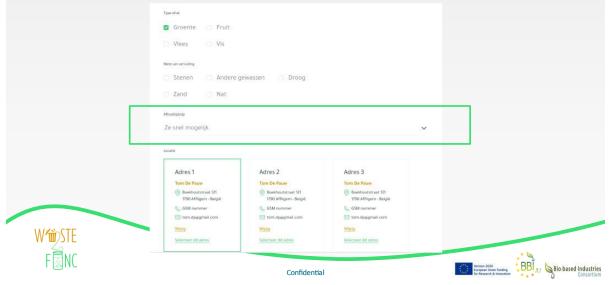

6. The drop-down menu will contain options like as soon as possible, within 2 days, within a week, within two weeks. What is the maximin timing between registration and pick up according to you? (Can be different for different streams).

For most of the companies this is as soon as possible. However, there are other things missing:

- It should be possible to add when the material can be picked up (e.g. only during office hours + the exact hours), there should also be a tracking that the logistics employee knows the estimated arrival time.
- Proof of pick-up should also be included in the app (so all administration and all paper work related to that, both for the companies offering the stream and the waste collecting company).